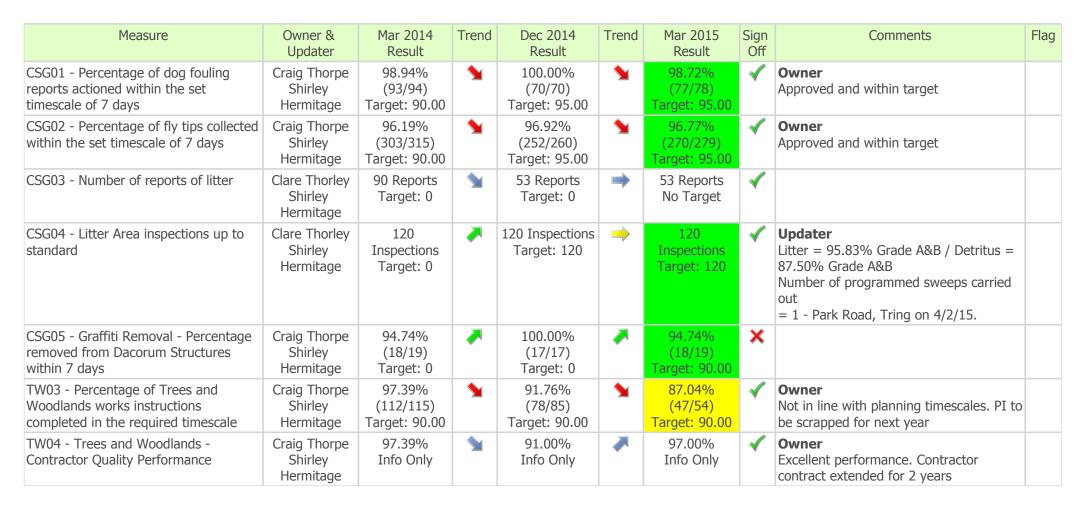

## SPE OSC QUARTERLY PERFORMANCE REPORT

## **Neighbourhood Delivery**

## March 2015







| Measure                                                | Owner &<br>Updater                    | Mar 2014<br>Result             | Trend    | Dec 2014<br>Result          | Trend    | Mar 2015<br>Result             | Sign<br>Off | Comments                                   | Flag |
|--------------------------------------------------------|---------------------------------------|--------------------------------|----------|-----------------------------|----------|--------------------------------|-------------|--------------------------------------------|------|
| WR01a - Figure for justified missed collections only   | Clare Thorley<br>Shirley<br>Hermitage | 155 Bins<br>Info Only          |          | 207 Bins<br>Info Only       |          | 262 Bins<br>Info Only          | ~